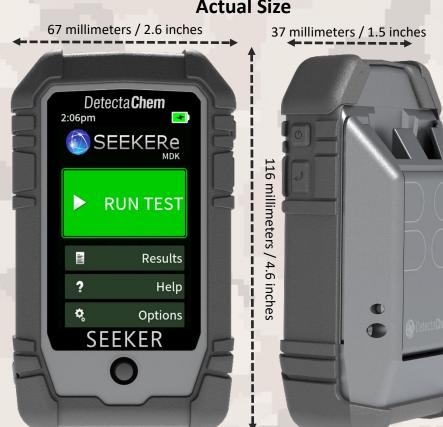

# **Actual Size**

|                             | Specification                                                        | SEEKERe MDK                                                                                                                        | 4:08pm                                                                                              |
|-----------------------------|----------------------------------------------------------------------|------------------------------------------------------------------------------------------------------------------------------------|-----------------------------------------------------------------------------------------------------|
| Technology & Sampling       | Technology                                                           | Automated Colorimetrics; no radioactive source                                                                                     | Analyzing<br>Cocainę 2:57pm                                                                         |
|                             | Detection Type                                                       | Explosives and Drugs                                                                                                               |                                                                                                     |
|                             | Sample Type                                                          | Trace and Bulk                                                                                                                     | Barcode: DO MDK 12:03pm                                                                             |
|                             | Explosives Detected<br>(available on SEEKERe<br>MDK and SEEKERe XDK) | Nitroaromatics, Nitramines, Nitrate Esters, HMEs,<br>Inorganic Nitrates, Peroxides, Chlorates plus<br>combinations and derivatives | 4.05<br>4.05<br>4.05<br>4.05<br>4.05<br>4.05<br>4.05<br>4.05                                        |
|                             | Drugs Detected<br>(available on SEEKERe<br>MDK and SEEKERe DDK)      | Please visit www.DetectaChem.com for most up-to-<br>date list of drug detection capabilities                                       | Click<br>G2/3-Nitramine & Nitrate Es<br>inorganic Nitrate<br>G4/5-Chlorate, Peroxide                |
| Power & System              | Screen                                                               | Full Color LCD 240 x 400 (resolution)                                                                                              |                                                                                                     |
|                             | Battery                                                              | Internal Rechargeable Li-Ion                                                                                                       | Ret                                                                                                 |
|                             | Storage capability                                                   | > 100,000 Tests                                                                                                                    | MDK 12:00pm 🔫                                                                                       |
|                             | Data Transfer Method                                                 | USB Dongle, Direct Print (Bluetooth, Wifi, Wireless capable)                                                                       | Sodium Chlorate<br>Gr MDK 11:58am                                                                   |
|                             | Startup Time                                                         | <30 seconds from power down<br>Adjustable auto-shutoff or screen dimming                                                           | Grou MDK 11:59am  RDX Grou MDK 11:59am                                                              |
|                             | Languages                                                            | All Languages Capable                                                                                                              | Ammonium Nitrate<br>Group MDK 12:01pm                                                               |
|                             | Other                                                                | On-Device Report Building, GPS Capable, Password<br>Protected menus                                                                | APPEARAN TATP<br>Group 5 - Peroxides                                                                |
| Physical &<br>Environmental | Weight                                                               | 197g (6.94oz or .43lbs)                                                                                                            | SHOCK SENSITIVITY<br>High to Moderate when wet<br>FRICTION SENSITIVITY<br>High to Moderate when wet |
|                             | Size (Millimeters) WxHxD<br>Size (Inches) WxHxD                      | 67 x 116 x 37 millimeters<br>2.6 x 4.6 x 1.5 inches                                                                                |                                                                                                     |
|                             | Environmental                                                        | Ruggedized: MIL-STD 810G<br>Water Resistant: IP66                                                                                  | Page 5/5                                                                                            |